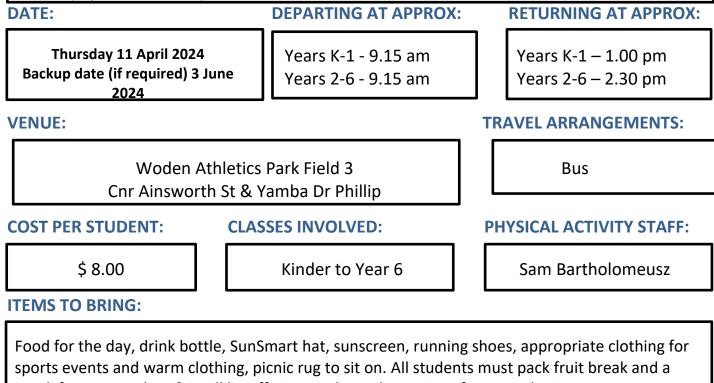

# Monash Athletics Carnival Thursday 11 April 2024

### ADDITIONAL INFORMATION:

A Risk Management Plan is available for this excursion upon request.

Students who are participating in the 800m event will need to be dropped at Woden Athletics Park by 8.15am for an 8.30am race start.

If the Athletics Carnival happens to be postponed, the back up date will be 3 June 2024.